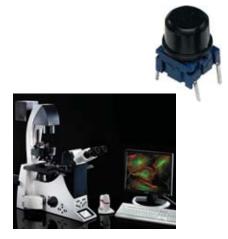

### **Applications with mec switches**

#### **Studio Equipment**



Navimec, 3A+1ZA

#### **Security Access Control**



Navimec,3A+1B+2A,3A+1A

#### **Digital Microscope**



3F+1D

#### **Barcode Reader**



3C in-moulded

#### **Pump Control Unit**



3E

## Space Shuttle Internal Communication



Unimec 15501+16300+16310

## **Control for Video Camera** in Police Cars



3A+1A, 1H

#### **Conference Systems**



3F+1ZA,1ZC 3A+1H,1M

#### **Door Entry Control**



For updates of products and/or changes of specifications please see www.mec.dk

### **Applications with mec switches**

#### **Police Speed Control**



3F+1D, 1T, 1V

#### **Control Panel for Boats**







3F+1L

Scooter for Disabled People

3F+1D

**Defillibrator** 



3C under foil

#### **Tree Felling Equipment**



3E

Flight Simulators



3F+1P,1D

3F+1P

# Military Handheld Computer







3C

# **Car Operation Panel for Disabled People**



3F+1ZA, 1ZC

Navimec, 3F+1ZC

#### **Mixing Cons