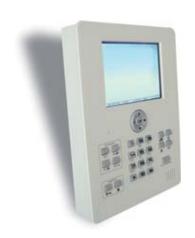

### **Applications with mec switches**

#### **Studio Equipment**



Navimec, 3A+1ZA

#### **Security Access Control**



Navimec,3A+1B+2A,3A+1A

#### **Digital Microscope**



3F+1D

#### **Barcode Reader**



3C in-moulded

#### **Pump Control Unit**



3E

## Space Shuttle Internal Communication



Unimec 15501+16300+16310

## **Control for Video Camera** in Police Cars



3A+1A, 1H

#### **Conference Systems**



3F+1ZA,1ZC 3A+1H,1M

#### **Door Entry Control**



For updates of products and/or changes of specifications please see www.mec.dk

### **Applications with mec switches**

#### **Police Speed Control**



3F+1D, 1T, 1V

#### **Control Panel for Boats**







3F+1L

Scooter for Disabled People

3F+1D

**Defillibrator** 



3C under foil

#### **Tree Felling Equipment**



3E

Flight Simulators



3F+1P,1D

3F+1P

# Military Handheld Computer







3C

# **Car Operation Panel for Disabled Peopl