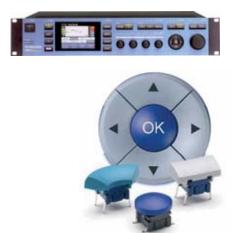

### **Applications with mec switches**

#### **Studio Equipment**



Navimec, 3A+1ZA

#### **Security Access Control**



Navimec,3A+1B+2A,3A+1A

#### **Digital Microscope**



3F+1D

#### **Barcode Reader**



3C in-moulded

#### **Pump Control Unit**



3E

## Space Shuttle Internal Communication



Unimec 15501+16300+16310

## **Control for Video Camera** in Police Cars



3A+1A, 1H

#### **Conference Systems**



3F+1ZA,1ZC 3A+1H,1M

#### **Door Entry Control**



For updates of products and/or changes of specifications please see www.mec.dk

### **Applications with mec switches**

#### **Police Speed Control**



3F+1D, 1T, 1V

#### **Control Panel for Boats**







3F+1L

Scooter for Disabled People

3F+1D

**Defillibrator** 



3C under foil

#### **Tree Felling Equipment**



3E

Flight Simulators



3F+1P,1D

3F+1P

# Military Handheld Computer